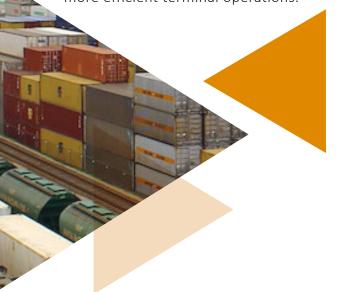

#### **Improve Decision Making**

The real-time user interface along with the advanced technology used to manage Big Data allows for faster decision making for more efficient terminal operations.